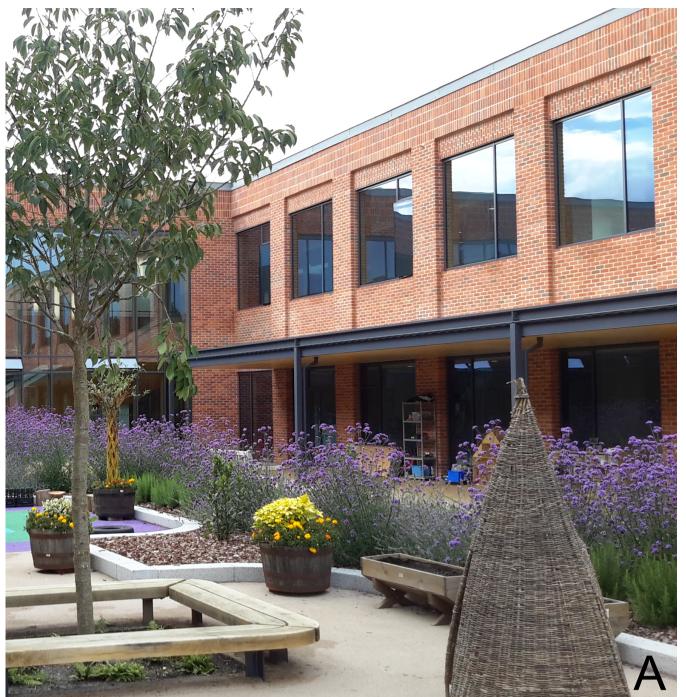

## PRECEDENT IMAGES:

- A St. Swithuns Primary School, Winchester (Walters & Cohen)
- B Bournemouth University, Student Union (Design Engine)
  C Britten-Pears Archive, Aldeburgh, Suffolk (Stanton Williams)