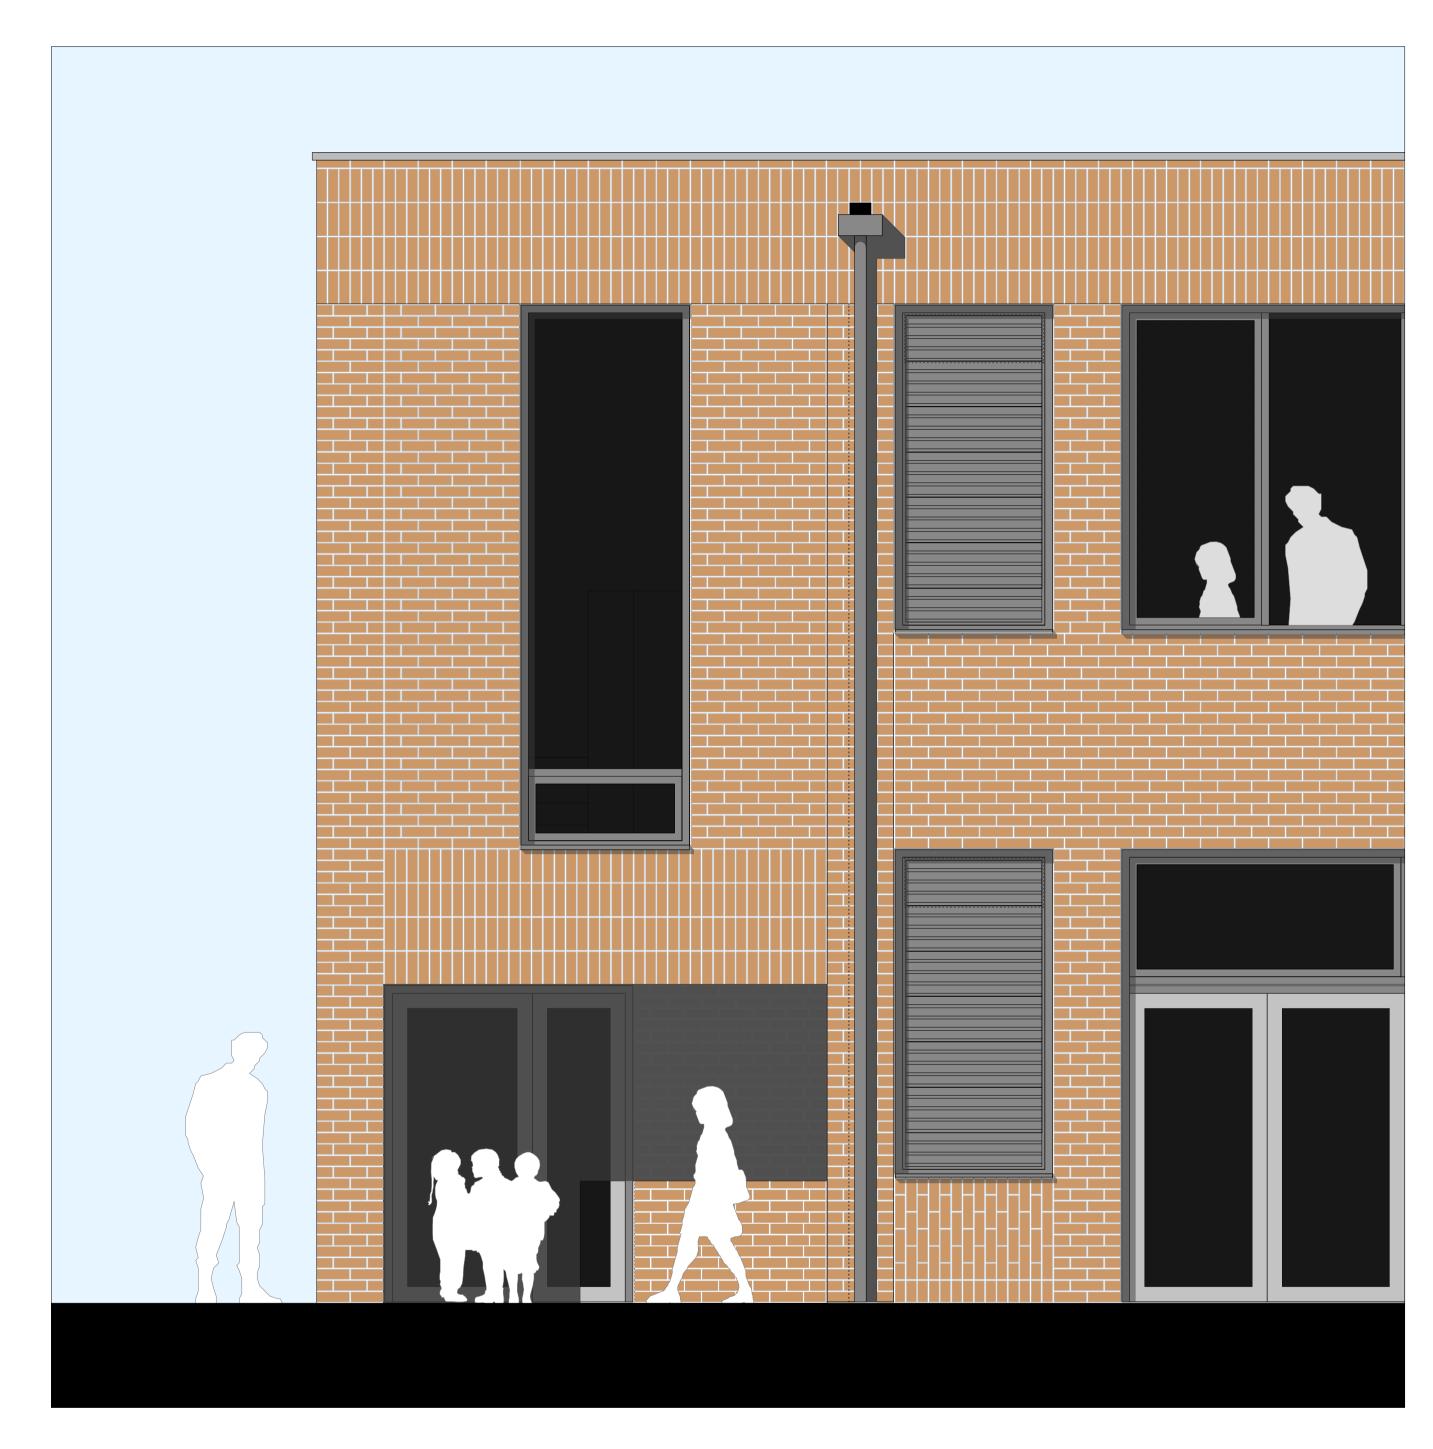

## PART ELEVATION: REAR STAIR/ENTRANCE

## Materials:

Facing brickwork/mortar - multi red brick/natural mortar Windows, louvres and doors - grey RAL colours (TBC) (Door leaf colour to contrast frames) Rainwater goods to match windows Copings - light grey RAL colour (TBC) (Concealed rwps to front facade) Render (east elevation only) - light grey (TBC)